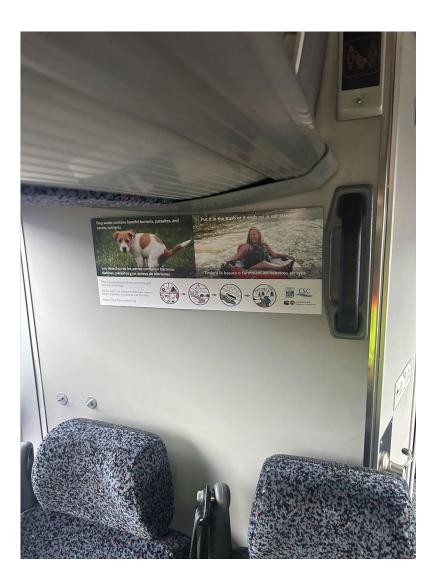

## **CDOT Bustang Ads**

In 2024 CDOT, in partnership with CSC and Keep it Clean, posted water quality ads on its Bustang buses. These ads focused on fertilizer, pesticide, and pet waste impacts to water quality including nutrients.

## CDOT's Bustang Ads

The ads went on the all three Bustang routes stretching from Fort Collins to Colorado Springs and out to Grand Junction. The ad campaign started July 15th and ran through September 15th 2024.