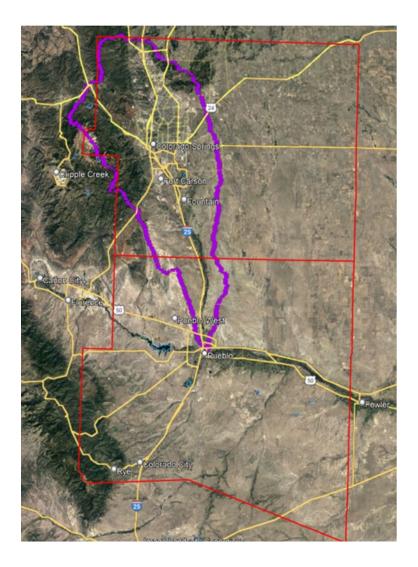

## **Outreach Campaigns**

**Fountain Creek Watershed Campaign (KRDO Channel 13)** was partially funded in 2024 (\$5,000) by Colorado Stormwater Council (CSC), focusing at Fountain Creek Watershed (Monument to Pueblo), but reaching Denver and Douglas County by radio as well, in addition to online radio and TV at State-wide level. The total cost of the educational campaign in 2024 was \$23,500. Total Impressions in 2024: **11.75 Million**. <u>Target Audience</u>: Home Owners, DIY, Millennials. The campaign ran from June to August 2024 (12 Weeks).

### **Covering El Paso and Pueblo Counties**

| Partner                | Contribution |
|------------------------|--------------|
| CSC                    | \$5,000      |
| EPC                    | \$5,000      |
| Colorado Springs       | \$5,000      |
| Manitou Springs        | \$1,000      |
| Pueblo City Stormwater | \$2,000      |
| Pueblo County Eng & PW | \$2,000      |
| Town of Monument       | \$1,000      |
| Town of Palmer Lake    | \$1,000      |
| Fountain               | \$1,000      |
| FCWD                   | \$500        |
| Total                  | \$23,500     |