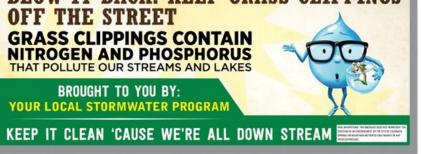

## **CDOT Bustang Ads**

In 2024 CDOT, in partnership with CSC and Keep it Clean, posted water quality ads on its Bustang buses. These ads focused on fertilizer, pesticide, and pet waste impacts to water quality including nutrients.

## CDOT's Bustang Ads

The ads went on the all three Bustang routes stretching from Fort Collins to Colorado Springs and out to Grand Junction. The ad campaign started July 15th and ran through September 15th 2024.