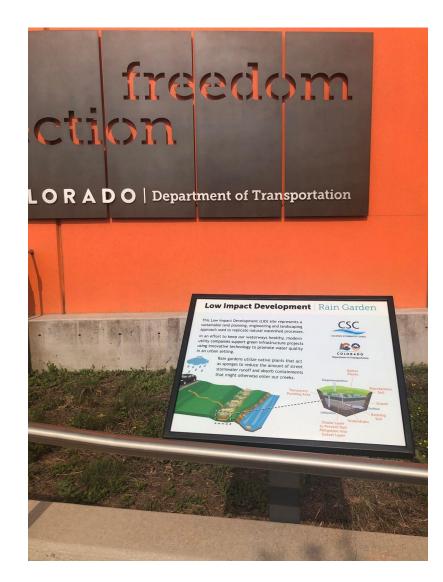

## **CDOT Rain Garden Sign**

Installed in 2023, CDOT's rain garden sign at their headquarters educates people on the advantages of low impact development and how these features function.