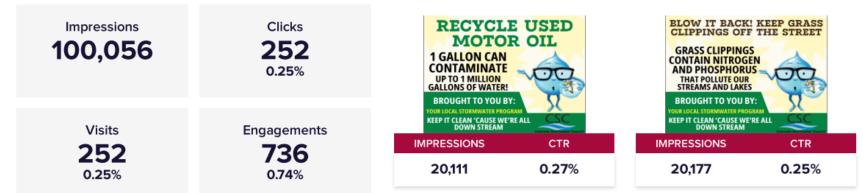

## Fountain Creek Bus & Bench Ads

**Benches** provide eye-level visibility to pedestrians and vehicular traffic.

- Anticipated Impression: 9,380,038
- Delivered Impressions: 11,754,897 AND many of these are still posted!

## Fountain Creek Campaign Results

Results Anticipated Impressions: 9,380,038 Delivered Impressions: 11,784,897 Over/Under: **+2,374,859** 

| Platform                     | Vendor    | Impressions -<br>Anticipated | Impressions -<br>Actual |
|------------------------------|-----------|------------------------------|-------------------------|
| Print (Bus/Benches)<br>Radio | Lamar     | 6,079,016                    | 8,137,635               |
| Radio                        | iHeart    | 1,866,300                    | 2,128,262               |
| тv                           | KRDO - TV | 733,442                      | 820,000                 |
| TV                           | FOX21     | 701,280                      | 669,000                 |
| TOTAL                        |           | 9,380,038                    | 11,754,897              |