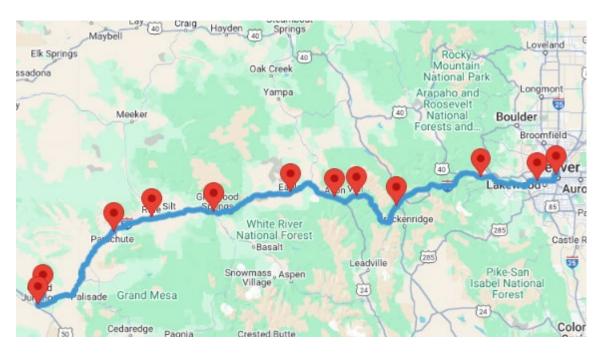

## CDOT's Bustang Ads

The West Line 2024 ridership numbers are as follows:

July- 4,906 Aug- 8,311 Sept- 4,169