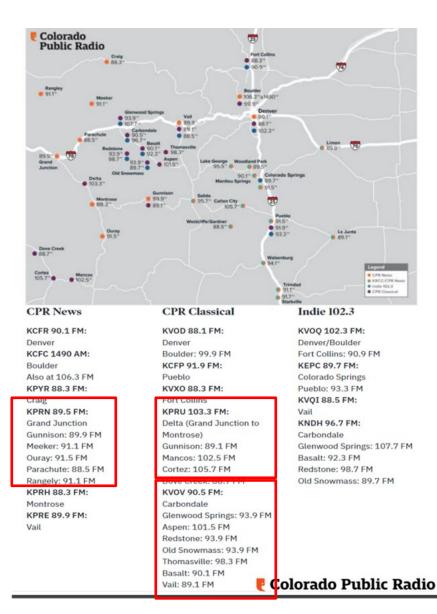

## Western Slopes Radio Campaign

- Since 2021
- KPRN/KVOV/KPRU
- June- August
- 2 30 second PSA
- Total Cost: \$4,000
- Total of 192 spots.
- Regions Covered:
  - Grand Junction,
  - Gunnison,
  - Meeker,
  - Montrose,
  - Vail & Aspen, Etc