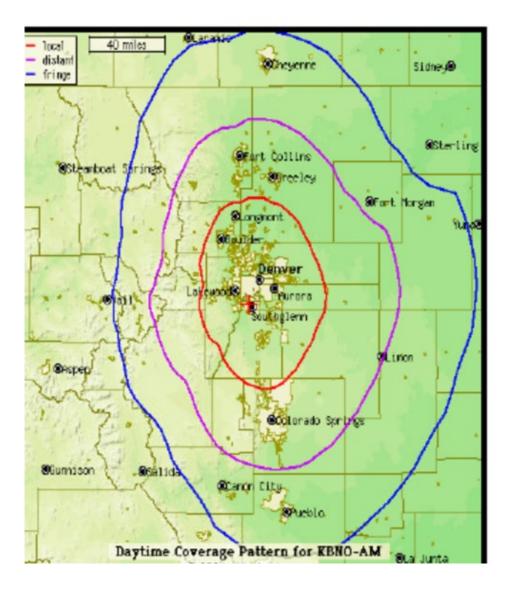

**Spanish Radio Campaign (KBNO Denver 97.7FM & 1280AM; 107.5FM Pueblo)** was funded in 2024 (\$4K) by the Colorado Stormwater Council (CSC), reaching Denver area from Greeley to Pueblo. Total of 90 spots. Total Impressions in 2024: **720K** <u>Target Audience</u>: Spanish Speakers. The campaign ran from April to November.