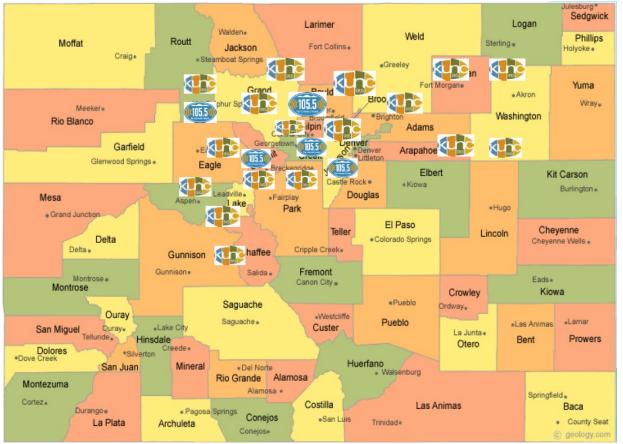

### KJAC:Front Range & Denver Metro Area 105.5

- Steamboat 88.9
- •Breckenridge 94.3

#### KUNC

- •Front Range & Denver Metro Area 91.5
- •Boulder 102.7
- •Golden & Western Denver Metro 91.7

#### **Mountain Communities:**

- •Estes Park 90.7
- •Dillon 88.1
- Breckenridge 90.7
- •Minturn/Vail 90.9
- Eagle Valley 99.7
- •Grand County 91.9
- •Steamboat Springs 88.5
- North Park 101.3
- •Leadville 91.7
- •Buena Vista/Salida 89.9

### **Eastern Plains Communities:**

- •Morgan County 96.7
- •Sterling 90.3
- •Yuma 88.3
- •Wray 93.5
- •Haxtun/Holyoke 90.5
- •Julesburg/Ovid 89.1