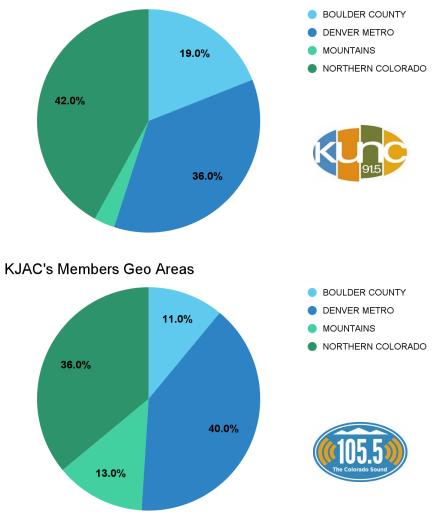

#### KUNC's Members Geo Areas

867 Total Radio Spots from May to November 85,000 Online Banner Impressions on KUNC.org Northern Colorado Impressions = 3,828,000 Denver/Boulder Impressions = 1,827,000 **Total Impressions = 5,655,000** 