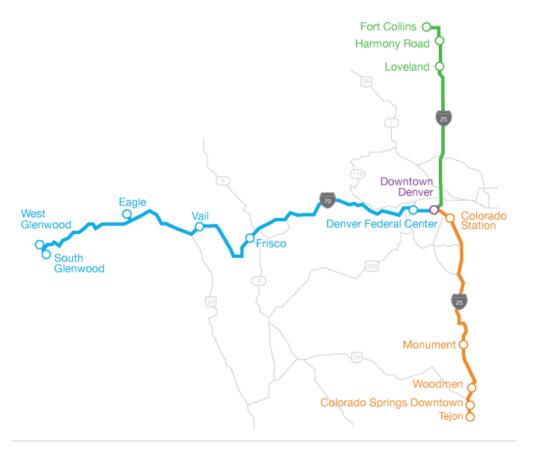

## CDOT's Bustang Ads

The ads went on the all three Bustang routes stretching from Fort Collins to Colorado Springs and out to Grand Junction. The ad campaign started July 15th and ran through September 15th 2024.