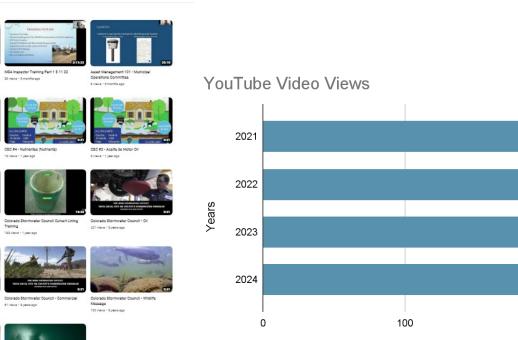

## Social Media

- CSC is continuously active on Facebook, LinkedIn and YouTube. CSC created and/or adapted eight (8) 30-seconds Public Service Announcements (PSAs) in 2018 for \$3,600. The videos were published in YouTube. There were 256 views in 2021, 295 views in 2022, 281 views in 2023 and 231 in 2024 for all 8 PSAs. CSC created a Facebook and LinkedIn Account in 2020 and promoted the following 3 PSAs:
  - o PSA#1 Nutrient: <u>https://youtu.be/RW4hU3AjAeA</u>
  - o PSA#2 Carwash: <u>https://youtu.be/9ndIIIBTWpE</u>
  - PSA#3 Storm Drain: <u>https://youtu.be/qlR-6IPHXf8</u>
- CSC created six (6) 30-seconds PSA in Spanish in 2021 as part of the Spanish radio campaign. The videos were published on the CSC's YouTube Channel.
  - o PSA#1 Dog Waste: <u>https://youtu.be/4Nwfsiwu6Xk</u>
  - PSA#2 Fertilizer: <u>https://youtu.be/rPR6nzDdeTI</u>
  - PSA#3 Motor Oil: <u>https://youtu.be/g9kfyfj815w</u>
  - PSA#4 Nutrients: <u>https://youtu.be/HBQ4dsw-6WI</u>
  - o PSA#5 Trash: https://youtu.be/0NVu0g6bfdQ
  - PSA#6 Tool washing: <u>https://youtu.be/R6f7E\_zwxCU</u>