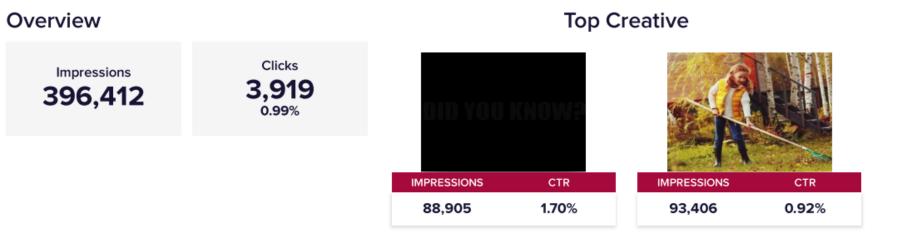

### **Top Placements**

**Top Creative** 

| WEBSITE      | CTR   |
|--------------|-------|
| cbsnews.com  | 2.34% |
| usatoday.com | 0.17% |
| dexerto.com  | 4.42% |
| apnews.com   | 0.40% |
| foxnews.com  | 0.22% |
|              |       |