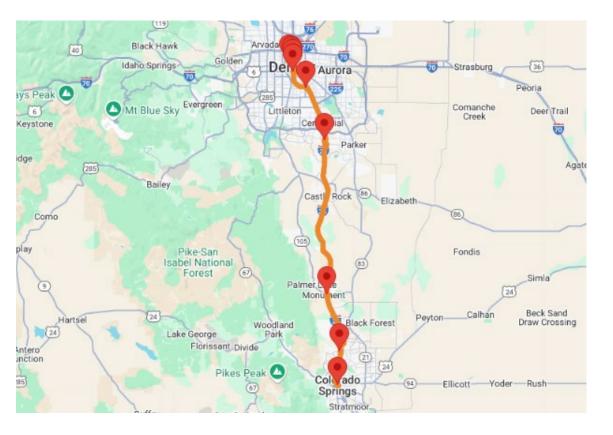

## **CDOT Bustang Ads**

The South Line 2024 ridership numbers are as follows:

July- 2,670 Aug- 4,708 Sept- 2,176