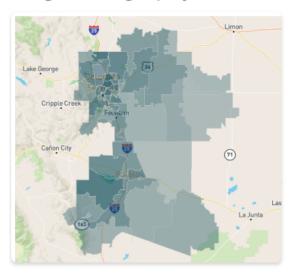

### **Target Geography**

### **Top Cities**

| СІТҮ                  | IMPRESSIONS | CTR           |
|-----------------------|-------------|---------------|
| Colorado Springs, Col | 75,274      | 0.25%         |
| Pueblo, Colorado      | 13,374      | 0.27%         |
| Monument, Colorado    | 5,290       | 0.25%         |
| Peyton, Colorado      | 2,033       | 0.25%         |
| Pueblo West, Colorado | 834         | 0.24%         |
| Beulah, Colorado      | 282         | 0.71%         |
| Fountain, Colorado    | 1,542       | 0.06%         |
| Elbert, Colorado      | 316         | 0.32%         |
| Cascade, Colorado     | 62          | <b>1.61</b> % |
| Calhan, Colorado      | 476         | 0.00%         |
|                       |             |               |