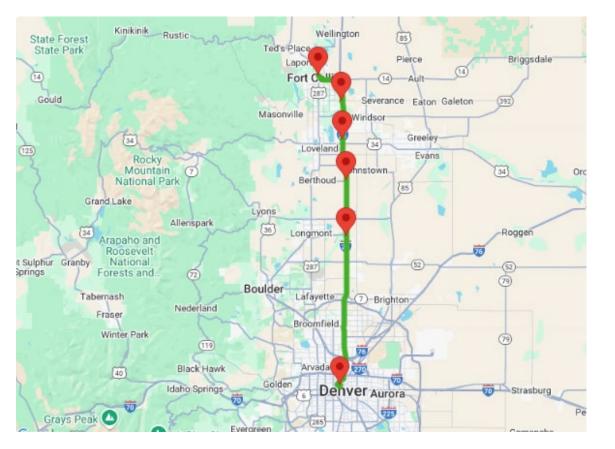

## **CDOT Bustang Ads**

The North Line 2024 ridership numbers are as follows:

July- 3,590 Aug- 5,990 Sept- 3,531