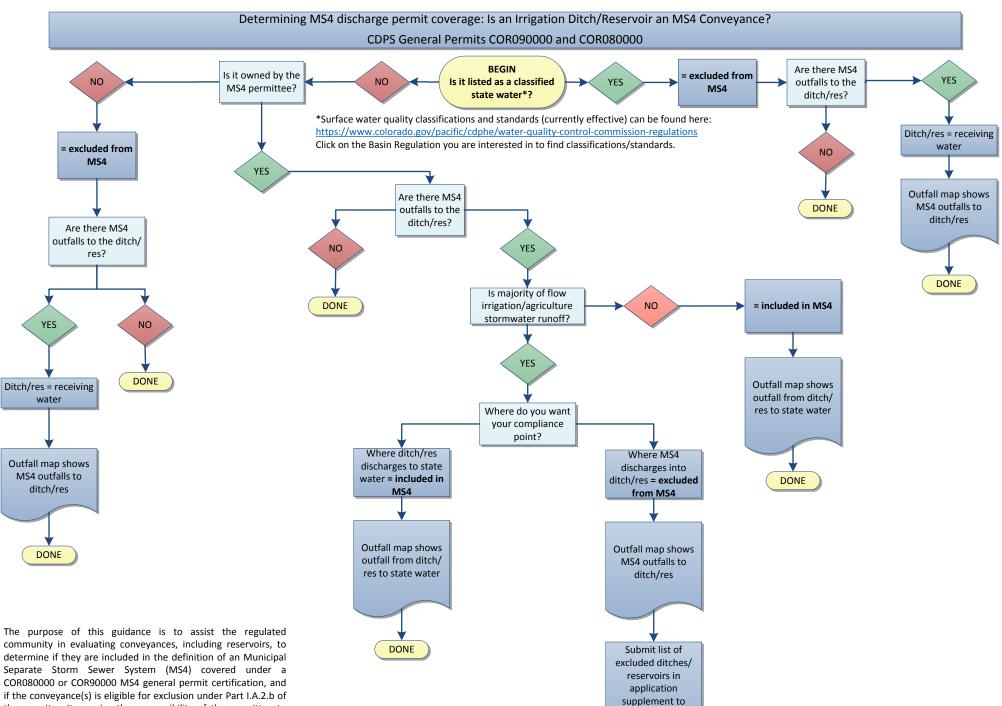

WQCD

DONE

determine if they are included in the definition of an Municipal Separate Storm Sewer System (MS4) covered under a COR080000 or COR90000 MS4 general permit certification, and if the conveyance(s) is eligible for exclusion under Part I.A.2.b of the permits. It remains the responsibility of the permittee to read and fully understand the terms and requirements of the permits. Please refer to Part I.A.1 and 2 of the general permits for the conditions defining what discharges are covered under the permit, including the definition of an MS4 and associated limitations on what is included in an MS4.